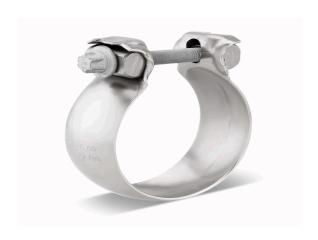

## **NORMAFIX® BS Befestigungsschelle**

RS 104,5 DIN 71555 disp in VPEs a 50 Stk

26.10.2022 11:42:32

## **Technical Data**

Weight 0,342 kg per piece

DIN of hose clamp DIN 71555

hose clamp diameter 104,5 millimeter

pack size 50 pce

type of clamp / connector RS

Conformity

Commodity code 73269098