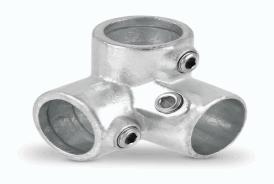

## 20024918

Technical Data

Normafix® 90°-Rohrverbinder mit 1 Durchgang / 1 Abgang

AD = 26,9 mm, zur Verbindung von 2 Rohren D = 3/4" (DN20) VPE45

| Weight                     | 0,189 kg per piece |
|----------------------------|--------------------|
| а                          | 41,000 millimeter  |
| Number of pipe connections | 2                  |
| Pipe connector type        | 26,9 millimeter    |
| Туре                       | 90°                |
| Conformity                 |                    |
| Commodity code             | 73089098           |
| Dual-Use                   | no                 |
|                            |                    |