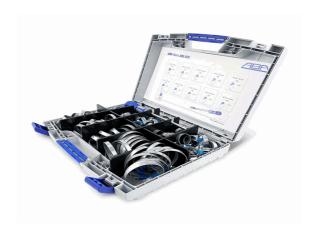

## 20013062

## **NORMACLAMP®TORRO® Sortiment**

Typ 200 K, 200 Stk



05.01.2023 09:33:22

## **Technical Data**

| Weight                    | 8,560 kg per piece |
|---------------------------|--------------------|
| type of clamp / connector | Sortiment          |
| Conformity                |                    |
| Commodity code            | 73269098           |
| China-RoHS                | n/a                |
| Dual-Use                  | no                 |

<sup>\*</sup> n/s - not specified n/a - not applicable

This data sheet has been created with great care and all information has been checked for correctness. However, no liability is accepted for any incorrect or incomplete information. Product images and drawings are for illustration purposes only and may vary in detail. Due to the constant further development of the products, changes in the