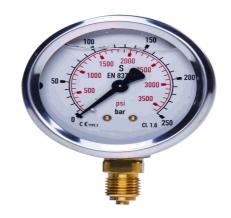

## 20154206

STAUFF® Edelstahl-Manometer

SPG-063-(-00001)-00000-01-P-B04, -1 bis 0 bar

27.03.2023 11:41:18

## **Technical Data**

Weight 238 g per piece

Anschlussseite rear

Display size Ø 63

Pressure display bar outside / PSI inside

Pressure gauge type analog

Pressure range -1 bis 0 bar

screw-in thread of the connector 1/4

thread type G - Whitworth zylindrisch