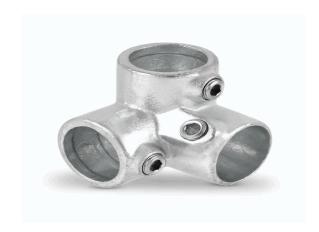

## Normafix® Toröse

AD = 48,3 mm, zur Verbindung von 3 Rohren D = 1 1/2" (DN40) VPE35

**Technical Data** 

| 0,223 kg | per      | piece        |
|----------|----------|--------------|
|          | 0,223 kg | 0,223 kg per |

a 41,000 millimeter

b 25,000 millimeter

Number of pipe connections 3

Pipe connector type 48,3 millimeter

Type Gate eye

Conformity

Commodity code 73089098

Dual-Use no