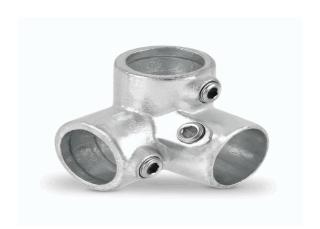

AD = 42,4 mm, zur Verbindung von 3 Rohren D = 1 1/4" (DN32) VPE40

20.01.2022 15:42:18

## **Technical Data**

| Weight                     | 0,209 kg per piece |
|----------------------------|--------------------|
| a                          | 38,000 millimeter  |
| b                          | 25,000 millimeter  |
| Number of pipe connections | 3                  |
| Pipe connector type        | 42,4 millimeter    |
| Туре                       | Gate eye           |
| Conformity                 |                    |
| Commodity code             | 73089098           |
| Dual-Use                   | no                 |