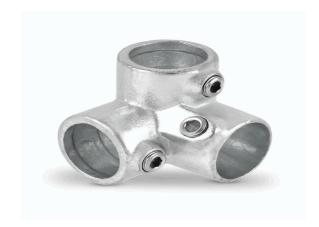

## Normafix® Toröse

AD = 33,7 mm, zur Verbindung von 3 Rohren D = 1" (DN25) VPE45

**Technical Data** 

Weight 0,183 kg per piece

a 33,000 millimeter

b 25,500 millimeter

Number of pipe connections 3

Pipe connector type 33,7 millimeter