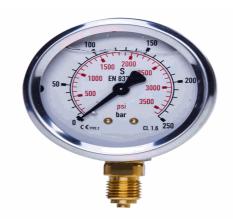

## 20154470

STAUFF® Edelstahl-Manometer

SPG-100-00400-01-S-N08, 0 bis 400 bar

03.04.2023 08:50:03

## **Technical Data**

Weight 864 g per piece

Anschlussseite bottom

Display size Ø 100

Pressure display bar outside / PSI inside

Pressure gauge type analog

Pressure range 0 bis 400 bar

screw-in thread of the connector 1/2