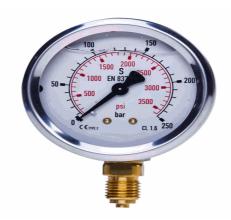

## 20154466

STAUFF® Edelstahl-Manometer

SPG-100-00400-01-P-N08, 0 bis 400 bar

03.04.2023 08:49:46

## **Technical Data**

Weight 880 g per piece

Anschlussseite rear

Display size Ø 100

Pressure display bar outside / PSI inside

Pressure gauge type analog

Pressure range 0 bis 400 bar

screw-in thread of the connector 1/2