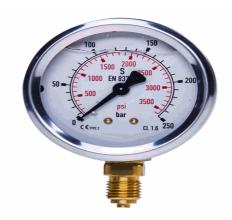

## 20154461

STAUFF® Edelstahl-Manometer

SPG-100-00315-01-P-B08, 0 bis 315 bar

03.04.2023 08:49:24

## **Technical Data**

Weight 860 g per piece

Anschlussseite rear

Display size Ø 100

Pressure display bar outside / PSI inside

Pressure gauge type analog

Pressure range 0 bis 315 bar

screw-in thread of the connector 1/2