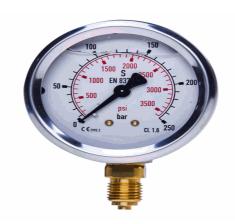

# SPG-100-00250-01-P-B08-U, 0 bis 250 bar, Bügelbefestigung

03.04.2023 08:57:59

#### **Technical Data**

Weight 980 g per piece

Anschlussseite rear

Display size Ø 100

Pressure display bar outside / PSI inside

Pressure gauge type analog

Pressure range 0 bis 250 bar

screw-in thread of the connector 1/2

thread type G - Whitworth zylindrisch