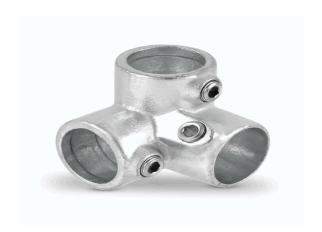

AD = 42,4 mm, zur Verbindung von 3 Rohren D = 1 1/4" (DN32) VPE20

20.01.2022 15:42:08

## **Technical Data**

| Weight                     | 0,419 kg per piece |
|----------------------------|--------------------|
| a                          | 73,000 millimeter  |
| Number of pipe connections | 3                  |
| Pipe connector type        | 42,4 millimeter    |
| Туре                       | Cross              |
| Conformity                 |                    |
| Commodity code             | 73089098           |
| Dual-Use                   | no                 |