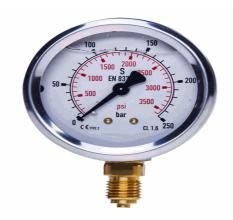

## 20154450

STAUFF® Edelstahl-Manometer

SPG-100-00160-01-P-N08-F, 0 bis 160 bar, Befestigungsrand vorne

03.04.2023 08:57:41

## **Technical Data**

Weight 927 g per piece

Anschlussseite rear

Display size Ø 100

Pressure display bar outside / PSI inside

Pressure gauge type analog

Pressure range 0 bis 160 bar

screw-in thread of the connector 1/2