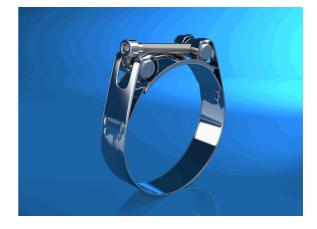

NORMACLAMP® Gelenkbolzenschelle

GBS M 59-63/20 SK W1 VPE100

|    |  | _ |
|----|--|---|
|    |  |   |
|    |  |   |
|    |  |   |
| er |  |   |
|    |  |   |
|    |  |   |
|    |  |   |
|    |  |   |
|    |  |   |