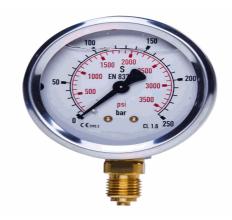

## 20154445

STAUFF® Edelstahl-Manometer

SPG-100-00100-02-P-B08, 0 bis 100 bar

03.04.2023 08:57:06

## **Technical Data**

Weight 874 g per piece

Anschlussseite rear

Display size Ø 100

Pressure display bar

Pressure gauge type analog

Pressure range 0 bis 100 bar

screw-in thread of the connector 1/2

thread type G - Whitworth zylindrisch