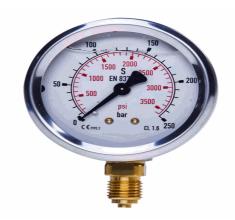

## 20154444

STAUFF® Edelstahl-Manometer

SPG-100-00100-01-S-N08, 0 bis 100 bar

03.04.2023 08:57:02

## **Technical Data**

Weight 803 g per piece

Anschlussseite bottom

Display size Ø 100

Pressure display bar outside / PSI inside

Pressure gauge type analog

Pressure range 0 bis 100 bar

screw-in thread of the connector 1/2

thread type N - NPT