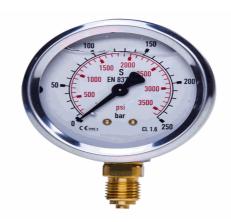

## 20154443

STAUFF® Edelstahl-Manometer

SPG-100-00100-01-S-B08, 0 bis 100 bar

03.04.2023 08:56:57

## **Technical Data**

Weight 852 g per piece

Anschlussseite bottom

Display size Ø 100

Pressure display bar outside / PSI inside

Pressure gauge type analog

Pressure range 0 bis 100 bar

screw-in thread of the connector 1/2