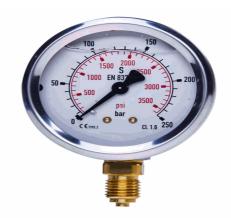

## 20154431

STAUFF® Edelstahl-Manometer

SPG-100-00060-01-P-B08, 0 bis 60 bar

03.04.2023 08:53:57

## **Technical Data**

Weight 856 g per piece

Anschlussseite rear

Display size Ø 100

Pressure display bar outside / PSI inside

Pressure gauge type analog

Pressure range 0 bis 60 bar

screw-in thread of the connector 1/2

thread type G - Whitworth zylindrisch