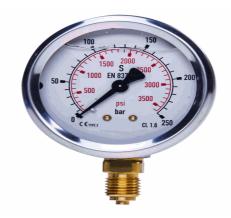

## 20154426

STAUFF® Edelstahl-Manometer

SPG-100-00025-07-P-B08, 0 bis 25 bar

03.04.2023 08:53:37

## **Technical Data**

Weight 861 g per piece

Anschlussseite rear

Display size Ø 100

Pressure display n.a.

Pressure gauge type analog

Pressure range 0 bis 25 bar

screw-in thread of the connector 1/2

thread type G - Whitworth zylindrisch