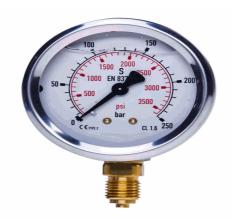

# SPG-100-00025-06-P-B08-U, 0 bis 25 bar, Bügelbefestigung

03.04.2023 08:53:28

#### **Technical Data**

| Weight | 973 g per | piece |
|--------|-----------|-------|
|        |           |       |

Anschlussseite rear

Display size Ø 100

Pressure display n.a.

Pressure gauge type analog

Pressure range 0 bis 25 bar

screw-in thread of the connector 1/2

thread type G - Whitworth zylindrisch