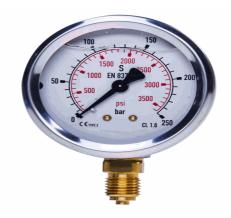

## 20154422

STAUFF® Edelstahl-Manometer

SPG-100-00025-02-P-B08, 0 bis 25 bar

03.04.2023 08:53:19

## **Technical Data**

Weight 870 g per piece

Anschlussseite rear

Display size Ø 100

Pressure display bar

Pressure gauge type analog

Pressure range 0 bis 25 bar

screw-in thread of the connector 1/2

thread type G - Whitworth zylindrisch