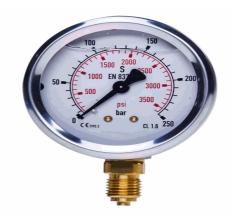

## **Technical Data**

Weight 846 g per piece

Anschlussseite bottom

Display size Ø 100

Pressure display bar outside / PSI inside

Pressure gauge type analog

Pressure range 0 bis 25 bar

screw-in thread of the connector 1/2