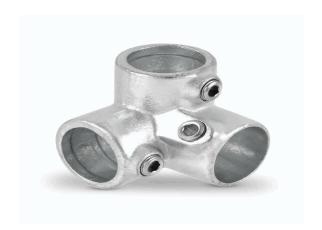

Normafix® Kreuz-Rohrverbinder, 90° - 180° einstellbar

AD = 26,9 mm, zur Verbindung von 3 Rohren D = 3/4" (DN20) VPE35

20.01.2022 15:42:00

## **Technical Data**

Weight 0,177 kg per piece

a 53,000 millimeter

Number of pipe connections 3

Pipe connector type 26,9 millimeter

Type Cross

Conformity

Commodity code 73089098