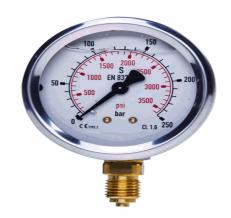

## 20154414

STAUFF® Edelstahl-Manometer

SPG-100-00020-01-S-B08, 0 bis 20 bar

03.04.2023 08:52:45

## **Technical Data**

Weight 851 g per piece

Anschlussseite bottom

Display size Ø 100

Pressure display bar outside / PSI inside

Pressure gauge type analog

Pressure range 0 bis 20 bar

screw-in thread of the connector 1/2