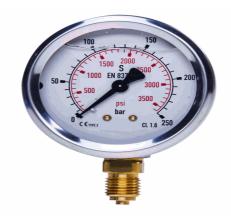

## 20154413

STAUFF® Edelstahl-Manometer

SPG-100-00016-06-S-B08, 0 bis 16 bar

03.04.2023 08:52:41

## **Technical Data**

Weight 873,700 g per piece

Anschlussseite bottom

Display size Ø 100

Pressure display n.a.

Pressure gauge type analog

Pressure range 0 bis 16 bar

screw-in thread of the connector 1/2

thread type G - Whitworth zylindrisch