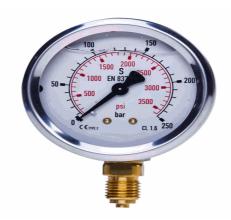

## 20154409

STAUFF® Edelstahl-Manometer

SPG-100-00010-01-S-N08, 0 bis 10 bar

03.04.2023 08:52:24

## **Technical Data**

Weight 787 g per piece

Anschlussseite bottom

Display size Ø 100

Pressure display bar outside / PSI inside

Pressure gauge type analog

Pressure range 0 bis 10 bar

screw-in thread of the connector 1/2