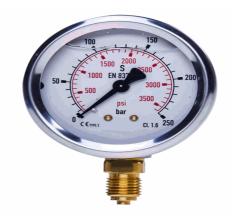

## 20154405

STAUFF® Edelstahl-Manometer

SPG-100-00010-01-P-B08-F, 0 bis 10 bar, Befestigungsrand vorne

03.04.2023 08:52:07

## **Technical Data**

Weight 915 g per piece

Anschlussseite rear

Display size Ø 100

Pressure display bar outside / PSI inside

Pressure gauge type analog

Pressure range 0 bis 10 bar

screw-in thread of the connector 1/2

thread type G - Whitworth zylindrisch