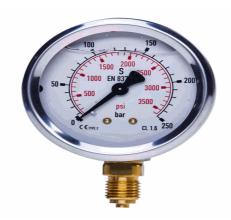

## 20154404

STAUFF® Edelstahl-Manometer

SPG-100-00010-01-P-B08, 0 bis 10 bar

03.04.2023 08:52:03

## **Technical Data**

Weight 855 g per piece

Anschlussseite rear

Display size Ø 100

Pressure display bar outside / PSI inside

Pressure gauge type analog

Pressure range 0 bis 10 bar

screw-in thread of the connector 1/2

thread type G - Whitworth zylindrisch