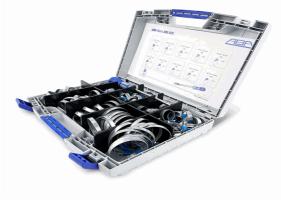

## 20006678

NORMACLAMP®TORRO® Sortiment

Typ 100 K, 100Stk

| Technical Data            |                    |
|---------------------------|--------------------|
| Weight                    | 0,025 kg per piece |
| type of clamp / connector | Sortiment          |
| Conformity                |                    |
| Commodity code            | 73269098           |
| China-RoHS                | n/a                |
| Dual-Use                  | no                 |
|                           |                    |