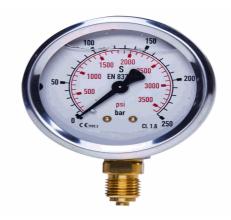

## 20154391

STAUFF® Edelstahl-Manometer

SPG-100-(-00001)-00005-01-S-B08, -1 bis 5 bar

03.04.2023 08:55:25

## **Technical Data**

Weight 829 g per piece

Anschlussseite bottom

Display size Ø 100

Pressure display bar outside / PSI inside

Pressure gauge type analog

Pressure range -1 bis 5 bar

screw-in thread of the connector 1/2

thread type G - Whitworth zylindrisch