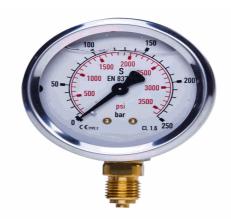

## 20154386

STAUFF® Edelstahl-Manometer

SPG-063-06000-05-S-N04, 0 bis 414 bar

03.04.2023 08:55:01

## **Technical Data**

Weight 238 g per piece

Anschlussseite bottom

Display size Ø 63

Pressure display PSI outside / bar inside

Pressure gauge type analog

Pressure range 0 bis 6000 PSI

screw-in thread of the connector 1/4

thread type N - NPT