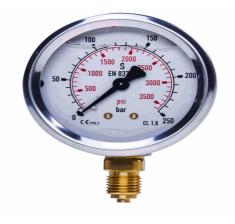

## 20154382

STAUFF® Edelstahl-Manometer

SPG-063-01000-01-P-B04-U, 0 bis 1000 bar, Bügelbefestigung

| Technical Data                   |                           |
|----------------------------------|---------------------------|
| Weight                           | 280 g per piece           |
| Anschlussseite                   | rear                      |
| Display size                     | Ø 63                      |
| Pressure display                 | bar outside / PSI inside  |
| Pressure gauge type              | analog                    |
| Pressure range                   | 0 bis 1000 bar            |
| screw-in thread of the connector | 1/4                       |
| thread type                      | G - Whitworth zylindrisch |
| Conformity                       |                           |
| Commodity code                   | 90262040                  |
| China-RoHS                       | n/a                       |
| * n/s - not specified            |                           |