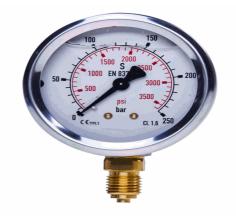

## 20154381

STAUFF® Edelstahl-Manometer

SPG-063-01000-01-P-B04-F, 0 bis 1000 bar, Befestigungsrand vorne

| Technical Data                   |                           |
|----------------------------------|---------------------------|
| Weight                           | 283 g per piece           |
| Anschlussseite                   | rear                      |
| Display size                     | Ø 63                      |
| Pressure display                 | bar outside / PSI inside  |
| Pressure gauge type              | analog                    |
| Pressure range                   | 0 bis 1000 bar            |
| screw-in thread of the connector | 1/4                       |
| thread type                      | G - Whitworth zylindrisch |
| Conformity                       |                           |
| Commodity code                   | 90262040                  |
| China-RoHS                       | n/a                       |
| * n/s - not specified            |                           |