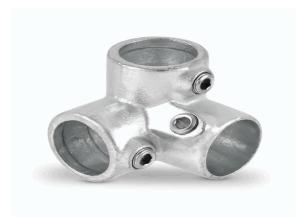

## 20024960

Normafix® Kreuz-Rohrverbinder mit 1 Durchgang / 4 Abgängen

AD = 42,4 mm, zur Verbindung von 5 Rohren D = 1 1/4" (DN32)

**Technical Data** 

Weight 0,983 kg per piece

a 60,000 millimeter

Number of pipe connections 5

Pipe connector type 42,4 millimeter

Type Cross

Conformity

Commodity code 73089098

Dual-Use no

\* n/s - not specified n/a - not applicable