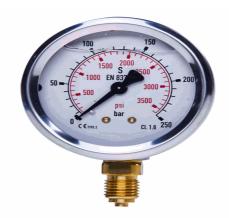

## 20154364

STAUFF® Edelstahl-Manometer

SPG-063-00400-02-S-B04-O-W, 0 bis 400 bar

03.04.2023 08:35:17

## **Technical Data**

Weight 226 g per piece

Anschlussseite bottom

Display size Ø 63

Pressure display bar

Pressure gauge type analog

Pressure range 0 bis 400 bar

screw-in thread of the connector 1/4

thread type G - Whitworth zylindrisch