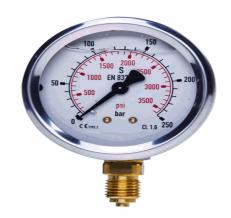

## 20154363

STAUFF® Edelstahl-Manometer

SPG-063-00400-02-S-B04, 0 bis 400 bar

03.04.2023 08:35:09

## **Technical Data**

Weight 230 g per piece

Anschlussseite bottom

Display size Ø 63

Pressure display bar

Pressure gauge type analog

Pressure range 0 bis 400 bar

screw-in thread of the connector 1/4