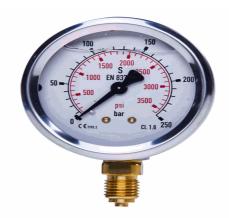

## 20154362

STAUFF® Edelstahl-Manometer

SPG-063-00400-02-P-B04-U, 0 bis 400 bar, Bügelbefestigung

03.04.2023 08:34:57

## **Technical Data**

Weight 277 g per piece

Anschlussseite rear

Display size Ø 63

Pressure display bar

Pressure gauge type analog

Pressure range 0 bis 400 bar

screw-in thread of the connector 1/4

thread type G - Whitworth zylindrisch