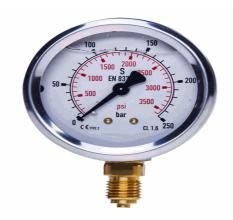

## 20154360

STAUFF® Edelstahl-Manometer

SPG-063-00400-01-S-N04, 0 bis 400 bar

03.04.2023 08:34:45

## **Technical Data**

Weight 211 g per piece

Anschlussseite bottom

Display size Ø 63

Pressure display bar outside / PSI inside

Pressure gauge type analog

Pressure range 0 bis 400 bar

screw-in thread of the connector 1/4

thread type N - NPT