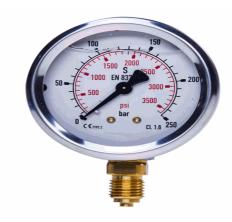

## 20154357

STAUFF® Edelstahl-Manometer

SPG-063-00400-01-P-T04, 0 bis 400 bar

03.04.2023 08:34:21

## **Technical Data**

Weight 205 g per piece

Anschlussseite rear

Display size Ø 63

Pressure display bar outside / PSI inside

Pressure gauge type analog

Pressure range 0 bis 400 bar

screw-in thread of the connector 7/16-20 UNF