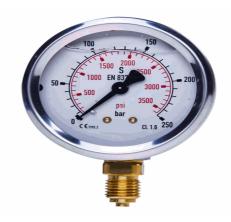

# SPG-063-00400-01-P-B04-U, 0 bis 400 bar, Bügelbefestigung

03.04.2023 08:33:17

#### **Technical Data**

Weight 285,900 g per piece

Anschlussseite rear

Display size Ø 63

Pressure display bar outside / PSI inside

Pressure gauge type analog

Pressure range 0 bis 400 bar

screw-in thread of the connector 1/4

thread type G - Whitworth zylindrisch