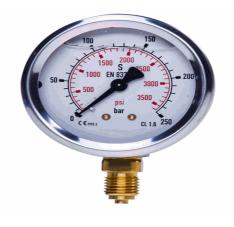

## 20154351

STAUFF® Edelstahl-Manometer

SPG-063-00400-01-P-B04, 0 bis 400 bar

| Technical Data                                |                           |
|-----------------------------------------------|---------------------------|
| Weight                                        | 239 g per piece           |
| Anschlussseite                                | rear                      |
| Display size                                  | Ø 63                      |
| Pressure display                              | bar outside / PSI inside  |
| Pressure gauge type                           | analog                    |
| Pressure range                                | 0 bis 400 bar             |
| screw-in thread of the connector              | 1/4                       |
| thread type                                   | G - Whitworth zylindrisch |
| Conformity                                    |                           |
| Commodity code                                | 90262040                  |
| China-RoHS                                    | n/a                       |
| * n/s - not specified<br>n/a - not applicable |                           |