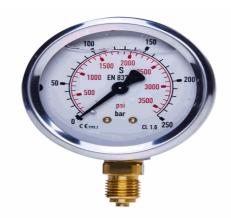

## 20154350

STAUFF® Edelstahl-Manometer

SPG-063-00315-01-S-B04, 0 bis 315 bar

03.04.2023 08:32:54

## **Technical Data**

Weight 225 g per piece

Anschlussseite bottom

Display size Ø 63

Pressure display bar outside / PSI inside

Pressure gauge type analog

Pressure range 0 bis 315 bar

screw-in thread of the connector 1/4

thread type G - Whitworth zylindrisch