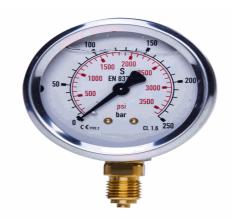

## 20154346

STAUFF® Edelstahl-Manometer

SPG-063-00250-02-S-B04, 0 bis 250 bar

03.04.2023 08:32:28

## **Technical Data**

Weight 229 g per piece

Anschlussseite bottom

Display size Ø 63

Pressure display bar

Pressure gauge type analog

Pressure range 0 bis 250 bar

screw-in thread of the connector 1/4

thread type G - Whitworth zylindrisch