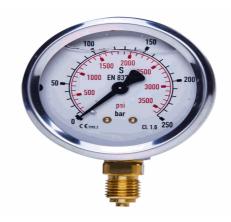

# SPG-063-00250-02-P-B04-U, 0 bis 250 bar, Bügelbefestigung

03.04.2023 08:32:14

#### **Technical Data**

Weight 289,200 g per piece

Anschlussseite rear

Display size Ø 63

Pressure display bar

Pressure gauge type analog

Pressure range 0 bis 250 bar

screw-in thread of the connector 1/4