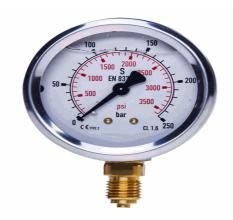

## 20154344

STAUFF® Edelstahl-Manometer

SPG-063-00250-02-P-B04, 0 bis 250 bar

03.04.2023 08:32:06

## **Technical Data**

Weight 224 g per piece

Anschlussseite rear

Display size Ø 63

Pressure display bar

Pressure gauge type analog

Pressure range 0 bis 250 bar

screw-in thread of the connector 1/4

thread type G - Whitworth zylindrisch