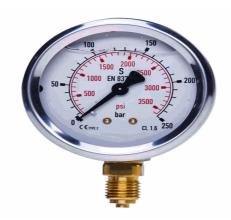

## 20154342

STAUFF® Edelstahl-Manometer

SPG-063-00250-01-S-N04, 0 bis 250 bar

03.04.2023 08:31:46

## **Technical Data**

Weight 234 g per piece

Anschlussseite bottom

Display size Ø 63

Pressure display bar outside / PSI inside

Pressure gauge type analog

Pressure range 0 bis 250 bar

screw-in thread of the connector 1/4