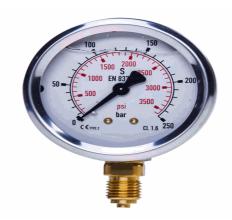

## 20154340

STAUFF® Edelstahl-Manometer

SPG-063-00250-01-P-N04-F, 0 bis 250 bar, Befestigungsrand vorne

03.04.2023 08:31:38

## **Technical Data**

Weight 282 g per piece

Anschlussseite rear

Display size Ø 63

Pressure display bar outside / PSI inside

Pressure gauge type analog

Pressure range 0 bis 250 bar

screw-in thread of the connector 1/4