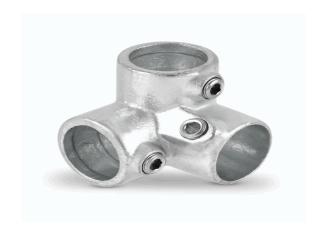

## 20013113

Normafix® Kreuz-Rohrverbinder mit 1 Durchgang / 2 Abgängen

AD = 60,3 mm, zur Verbindung von 3 Rohren D = 2" (DN50) VPE8

## **Technical Data**

Weight 1 g per piece

a 168,000 millimeter

Number of pipe connections 3

Pipe connector type 60,3 millimeter

Type Cross