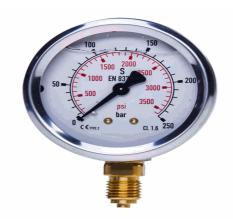

# SPG-063-00250-01-P-B04-U, 0 bis 250 bar, Bügelbefestigung

03.04.2023 08:31:14

#### **Technical Data**

Weight 289,900 g per piece

Anschlussseite rear

Display size Ø 63

Pressure display bar outside / PSI inside

Pressure gauge type analog

Pressure range 0 bis 250 bar

screw-in thread of the connector 1/4

thread type G - Whitworth zylindrisch