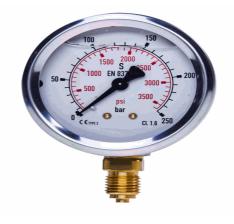

20154337

STAUFF® Edelstahl-Manometer

SPG-063-00250-01-P-B04-F, 0 bis 250 bar, Befestigungsrand vorne

| Technical Data                   |                           |
|----------------------------------|---------------------------|
| Weight                           | 276 g per piece           |
| Anschlussseite                   | rear                      |
| Display size                     | Ø 63                      |
| Pressure display                 | bar outside / PSI inside  |
| Pressure gauge type              | analog                    |
| Pressure range                   | 0 bis 250 bar             |
| screw-in thread of the connector | 1/4                       |
| thread type                      | G - Whitworth zylindrisch |
| Conformity                       |                           |
| Commodity code                   | 90262040                  |
| China-RoHS                       | n/a                       |
| * n/s - not specified            |                           |